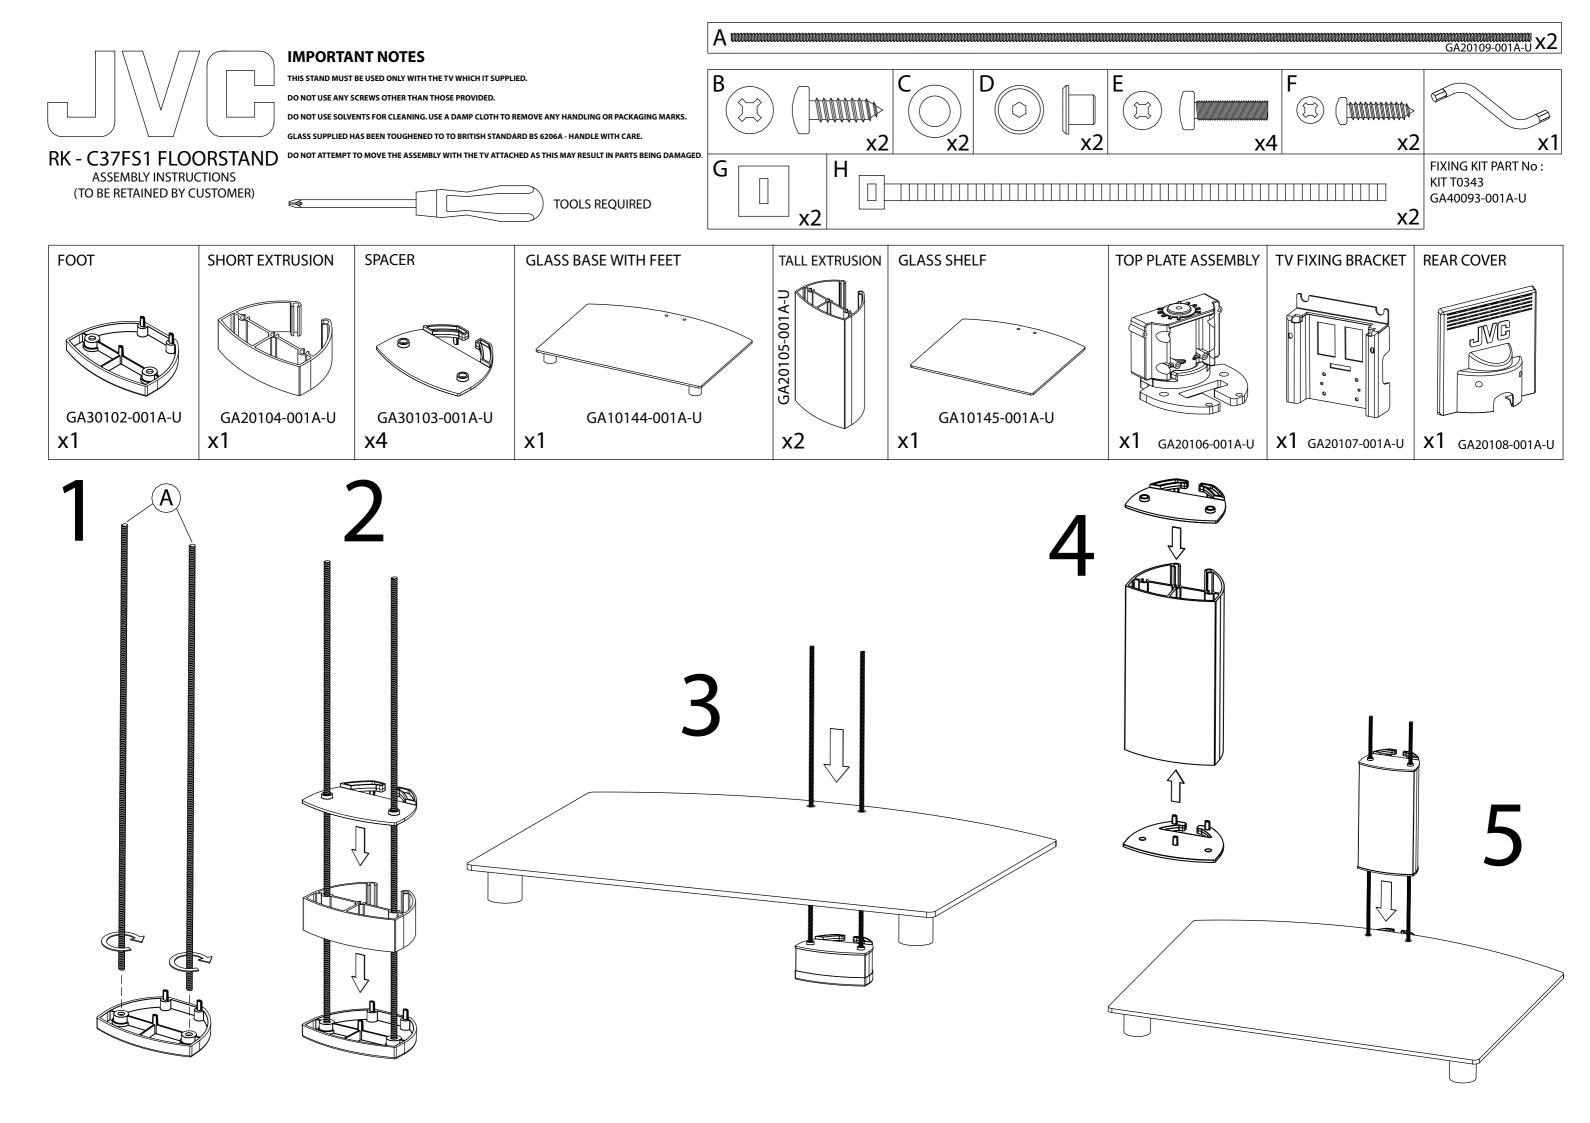

THESE CARDBOARD RECTANGLES ARE PART OF THE PACKAGING. USE THEM TO SUPPORT THE GLASS SHELF DURING ASSEMBLY. POSITION THEM ON THE GLASS BASE BEFORE LOWERING THE GLASS SHELF.