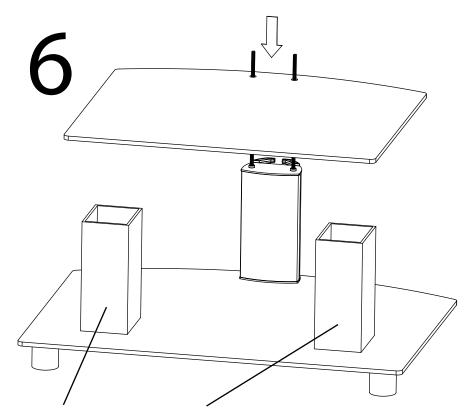

THESE CARDBOARD RECTANGLES ARE PART OF THE PACKAGING. USE THEM TO SUPPORT THE GLASS SHELF DURING ASSEMBLY. POSITION THEM ON THE GLASS BASE BEFORE LOWERING THE GLASS SHELF.

В

REMOVE CARDBOARD RECTANGLES.