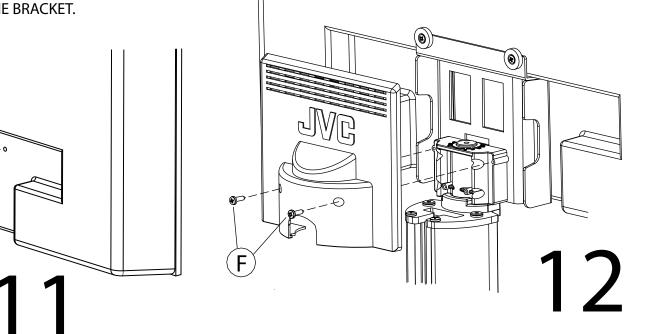

## HOLD THE TV FIXING BRACKET IN THE MIDDLE AT THE TOP DURING ASSEMBLY. MAKE SURE IT IS HORIZONTAL WITH THE FIXING BLOCK

UNSCREW THESE PARTS FROM THE BACK OF THE TV. WITH ASSISTANCE ALIGN THE TV AGAINST THE TV FIXING BRACKET. REUSE THE PARTS TO SECURE THE TV TO THE BRACKET. DO NOT OVERTIGHTEN SCREWS.