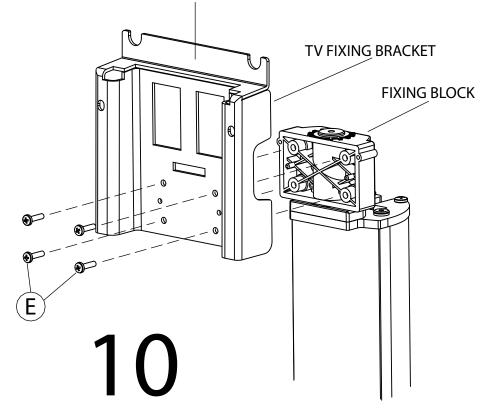

## HOLD THE TV FIXING BRACKET IN THE MIDDLE AT THE TOP DURING ASSEMBLY. MAKE SURE IT IS HORIZONTAL WITH THE FIXING BLOCK

UNSCREW THESE PARTS FROM THE BACK OF THE TV. WITH ASSISTANCE ALIGN THE TV AGAINST THE TV FIXING BRACKET. REUSE THE PARTS TO SECURE THE TV TO THE BRACKET. DO NOT OVERTIGHTEN SCREWS.